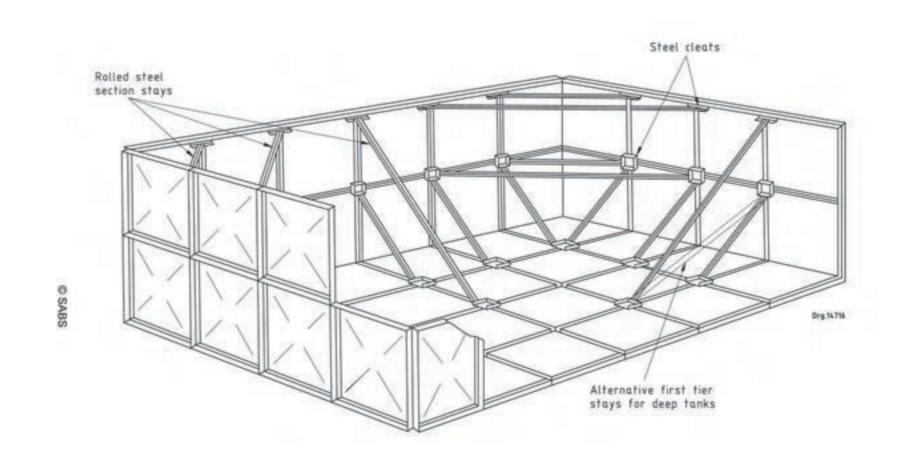

#### **Square Tanks**

Videx sectional steel water storage tanks come in a modular system, from capacities of 1.816kL to upward of 5000kL (5mL). Water Reservoirs are formed using prefabricated panels, cleats and internal bracing bolted together on site, to give an infinite range of sizes and capacities.

#### **Specifications Tank Panels**

• The nominal size of each panel after flanging is 1 220 mm × 1 220 mm with a combination flange at angles of 45° and 90° to the face of the panel on all sides.

#### **STANDARD VIDEX ITEMS**

All Videx water tanks are supplied with the following standard items:

- Level Indicator (Mechanical, of cat & mouse type, in metric scale for each compartment)
- Ladders (Internal & external mild steel ladders, hot-dipped galvanised – External ladders cat ladder type)

#### **Benefits**

Our water tanks can be used for potable/drinking water, harvesting rain water for irrigation or used for fire suppression.

Figure 2 — Flange joints — Type 2 tank (45° chamfered corners)