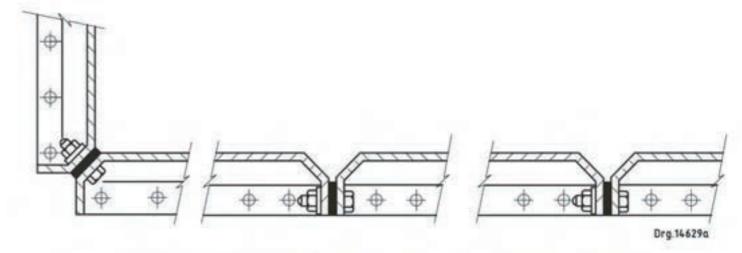

#### **Specifications Tank Panels**

• The nominal size of each panel after flanging is 1 220 mm × 1 220 mm with a combination flange at angles of 45° and 90° to the face of the panel on all sides.

#### **Benefits**

Our water tanks can be used for potable/drinking water, harvesting rain water for irrigation or used for fire suppression.

Figure 2 — Flange joints — Type 2 tank (45° chamfered corners)