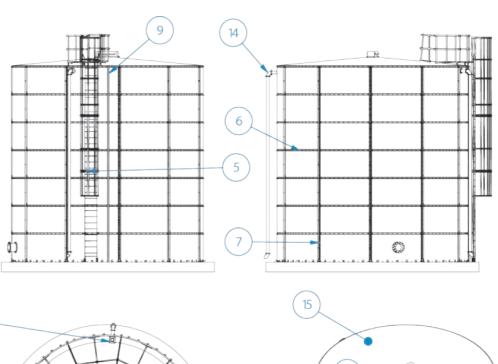

|      | PAI                     | RTS LIST                                                                                                        |
|------|-------------------------|-----------------------------------------------------------------------------------------------------------------|
| ITEM | PART NUMBER             | DESCRIPTION                                                                                                     |
| 1    | MANHOLE LANDING         | ACCESS HATCH, INTERNAL<br>LADDER & EXTERNAL LADDER,<br>SAFETY RAILINGS, PLATFORM                                |
| 2    | INFILL INSPECTION HATCH | PLATFORM, INSPECTION HATCH,<br>SAFETY RAILINGS                                                                  |
| 3    | INFILL LINE             | FLANGED BOLT CONNECTION TO<br>TANK WALL                                                                         |
| 4    | OUTLET                  | FLANGED BOLT CONNECTION TO<br>TANK WALL                                                                         |
| 5    | CAT-LADDER              | SAFETY CAGE & RAILINGS                                                                                          |
| 6    | RADIAL STIFFENERS       | 50x50x5 COMMERCIAL GRADE HDG<br>ANGLE IRON                                                                      |
| 8    | BASE ANGLE              | 60X60X6 ANGLE IRON                                                                                              |
| 7    | VERTICAL STIFFENERS     | U - CHANNEL                                                                                                     |
| 9    | WATER LEVEL INDICATOR   | PULLEY MECHANISM INDICATING<br>TRUE LEVEL                                                                       |
| 10   | LINER                   | 1000gsm HIGH TENACITY WOVEN,<br>FOOD GRADE POLYESTER UV<br>STABALISED PVC, APPROVED<br>AGAINST AS/NZS 4020:2005 |
| 11   | SPIDER ROOF             | RECTANGULAR TUBE, SELF<br>SUPPORTING STRUCTURE, HDG                                                             |
| 12   | TANK WALL               | ZINCALUME AZ150                                                                                                 |
| 13   | VORTEX INHIBITOR        | ANTI-VORTEX                                                                                                     |
| 14   | OVERFLOW                | INTERLNAL BELL MOUTH FLANGE<br>BOLTED                                                                           |
| 15   | ROOF                    | CORRUGATED ROOF SHEETING<br>0.58mm ZilNCALUME AZ150                                                             |
| 16   | VENTILATOR              | FABRICATED VENTILATION BOX                                                                                      |