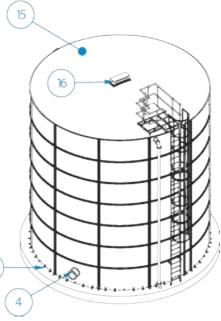

|      | PAI                     | RTS LIST                                                                                                        |
|------|-------------------------|-----------------------------------------------------------------------------------------------------------------|
| ITEM | PART NUMBER             | DESCRIPTION                                                                                                     |
| 1    | MANHOLE LANDING         | ACCESS HATCH, INTERNAL<br>LADDER & EXTERNAL LADDER,<br>SAFETY RAILINGS, PLATFORM                                |
| 2    | INFILL INSPECTION HATCH | PLATFORM, INSPECTION HATCH,<br>SAFETY RAILINGS                                                                  |
| 3    | INFILL LINE             | FLANGED BOLT CONNECTION TO<br>TANK WALL                                                                         |
| 4    | OUTLET                  | FLANGED BOLT CONNECTION TO<br>TANK WALL                                                                         |
| 5    | CAT-LADDER              | SAFETY CAGE & RAILINGS                                                                                          |
| 6    | RADIAL STIFFENERS       | 50x50x5 COMMERCIAL GRADE HDG<br>ANGLE IRON                                                                      |
| 8    | BASE ANGLE              | 60X60X6 ANGLE IRON                                                                                              |
| 7    | VERTICAL STIFFENERS     | U - CHANNEL                                                                                                     |
| 9    | WATER LEVEL INDICATOR   | PULLEY MECHANISM INDICATING<br>TRUE LEVEL                                                                       |
| 10   | LINER                   | 1000gsm HIGH TENACITY WOVEN,<br>FOOD GRADE POLYESTER UV<br>STABALISED PVC, APPROVED<br>AGAINST AS/NZS 4020:2005 |
| 11   | SPIDER ROOF             | RECTANGULAR TUBE, SELF<br>SUPPORTING STRUCTURE, HDG                                                             |
| 12   | TANK WALL               | ZINCALUME AZ150                                                                                                 |
| 13   | VORTEX INHIBITOR        | ANTI-VORTEX                                                                                                     |
| 14   | OVERFLOW                | INTERLNAL BELL MOUTH FLANGE<br>BOLTED                                                                           |
| 15   | ROOF                    | CORRUGATED ROOF SHEETING<br>0.58mm ZilNCALUME AZ150                                                             |
| 16   | VENTILATOR              | FABRICATED VENTILATION BOX                                                                                      |