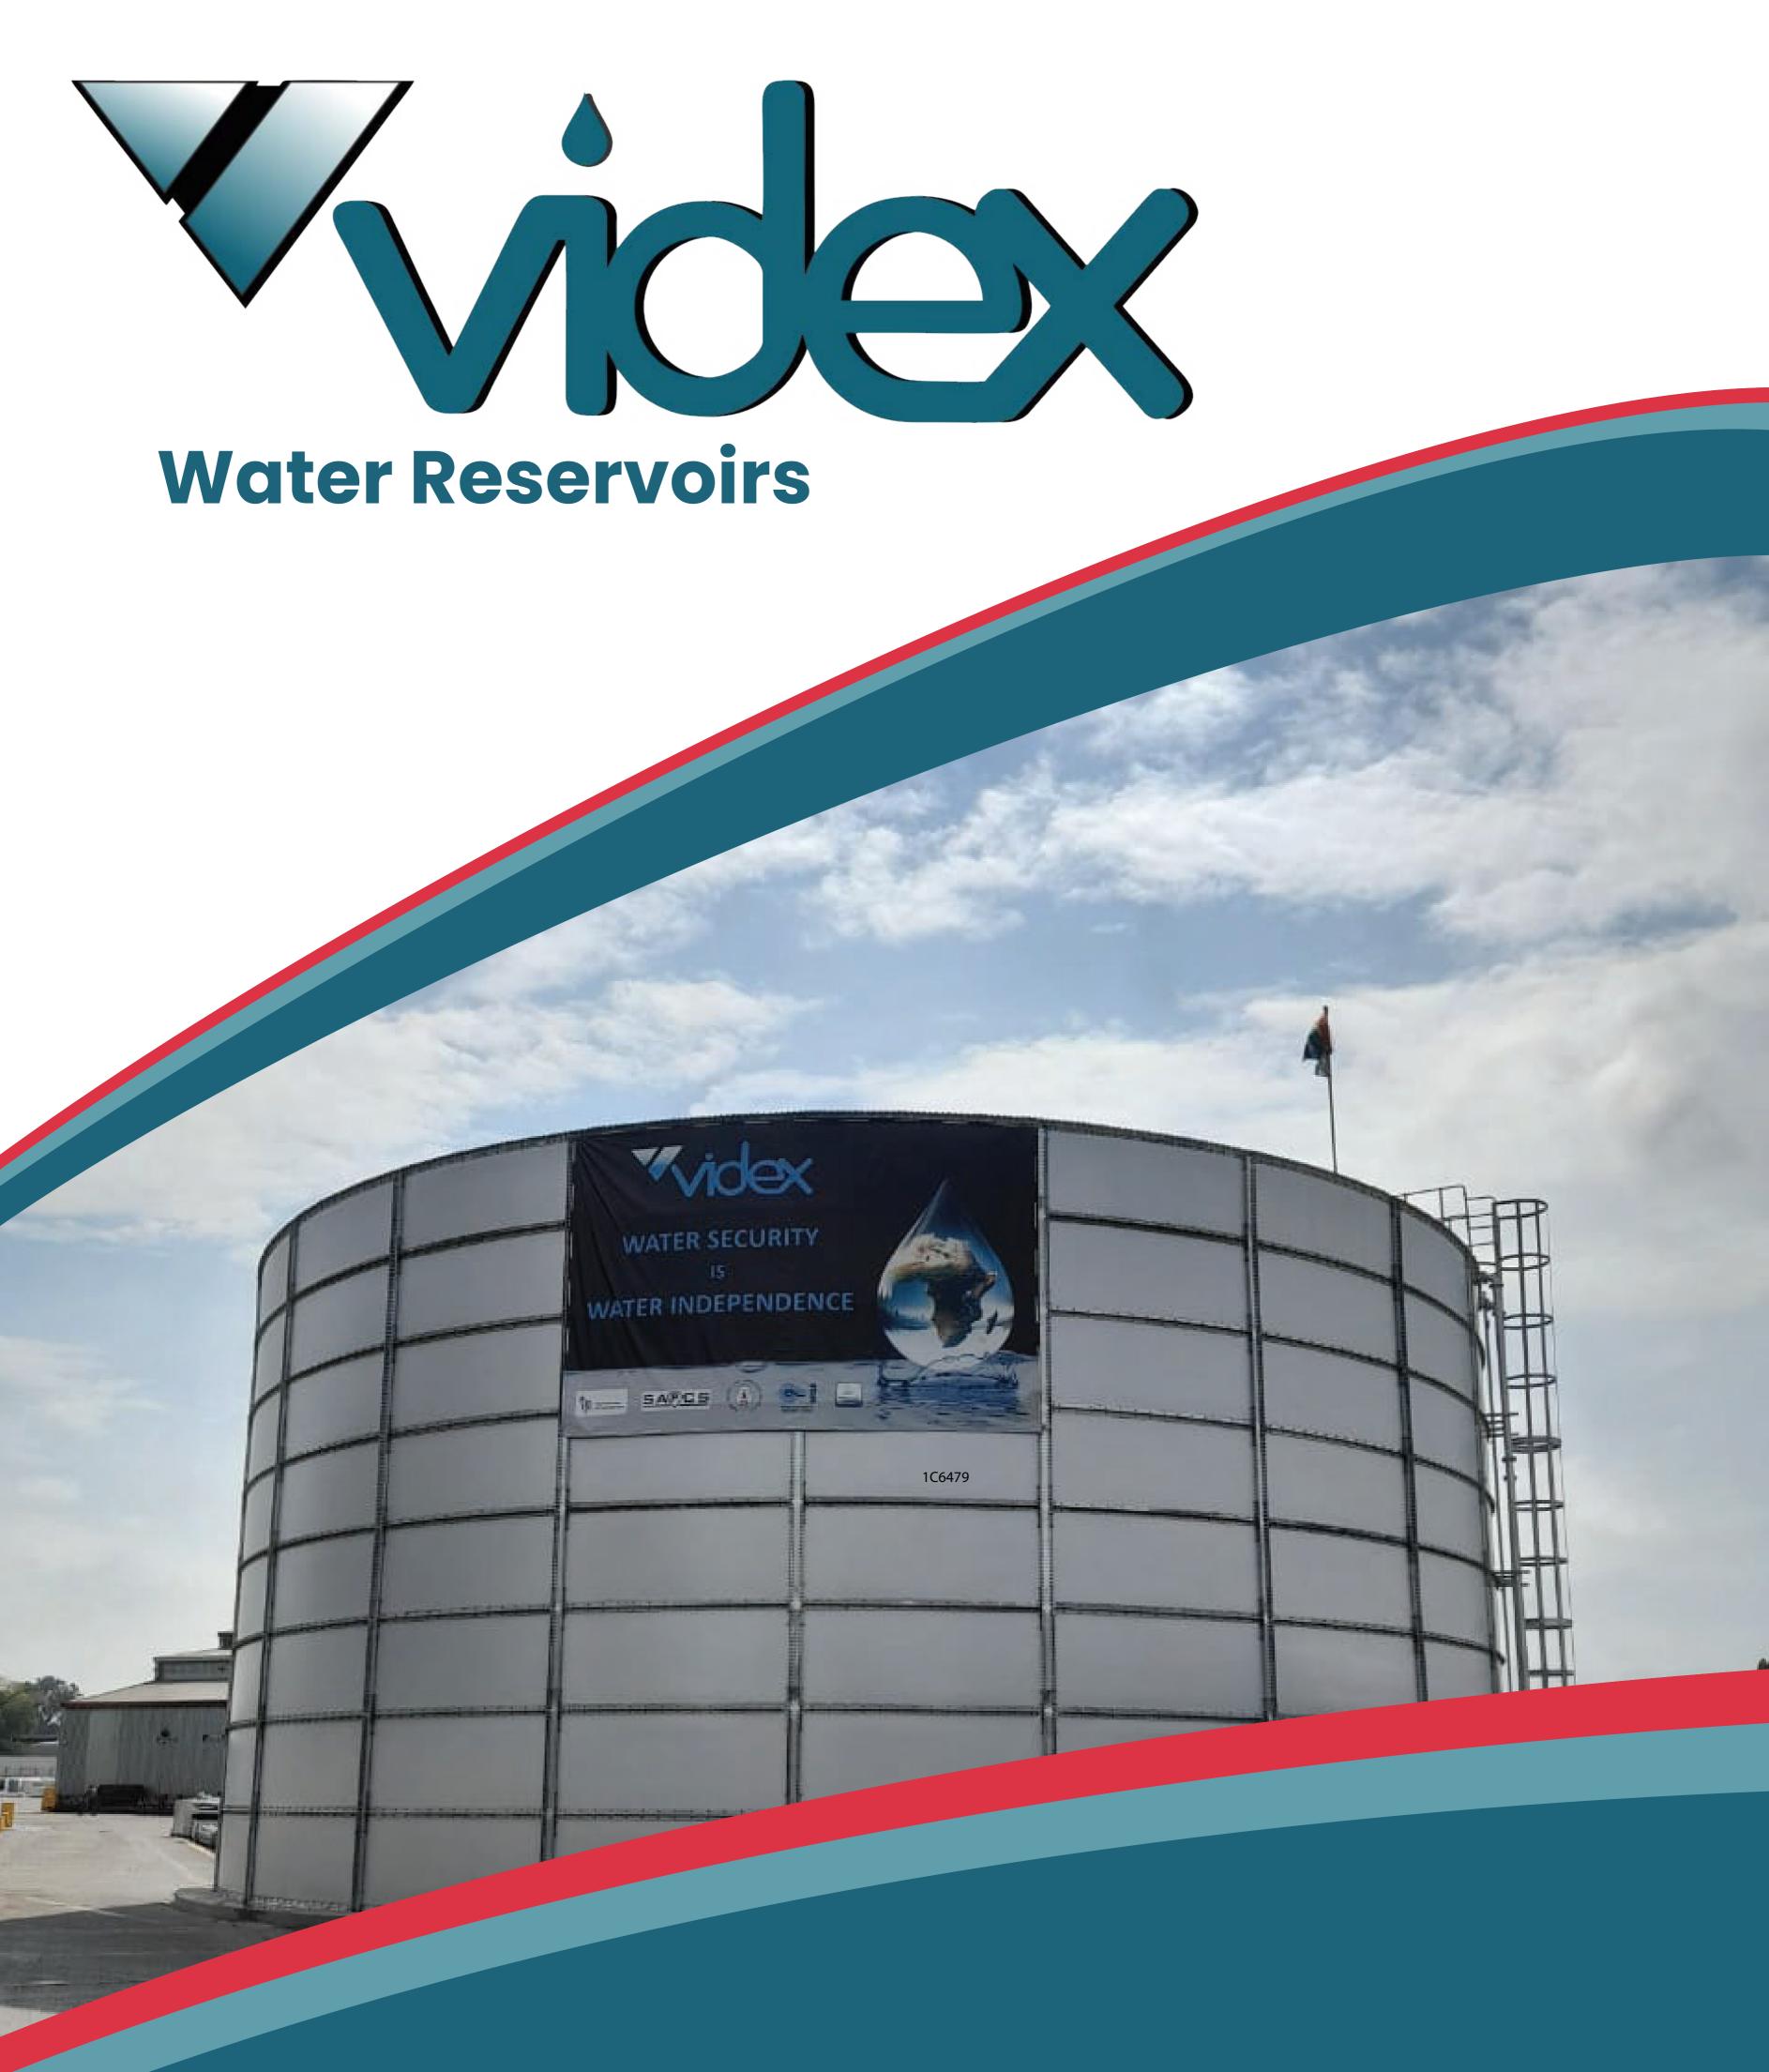

Videx Water Reservoirs, situated in Wadeville, Germiston, is a key player in manufacturing and supplying water reservoirs across Africa. With a vast manufacturing facility and certifications like ISO 9001 and SANS 10329, Videx ensures quality and innovation in its products.

The company emphasizes personalized service, technical expertise, and customization, offering tailored solutions to meet specific client needs. Videx Water Reservoirs provides modular square reservoirs and innovative cylindrical bladder reservoirs, both designed for durability, efficiency, and ease of installation.

Videx's cylindrical bladder reservoirs feature unique design elements for enhanced resilience and performance, including radial and vertical stiffeners and a bladder system to prevent corrosion and prolong lifespan.