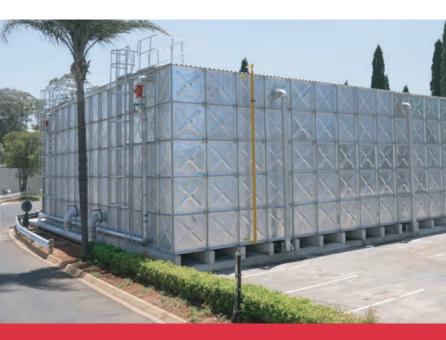

#### **Square Tanks**

Videx sectional steel water storage tanks come in a modular system, from capacities of 1.816kL to upward of 5000kL (5mL). Water Reservoirs are formed using prefabricated panels, cleats and internal bracing bolted together on site, to give an infinite range of sizes and capacities.

#### **Specifications Tank Panels**

• The nominal size of each panel after flanging is 1 220 mm × 1 220 mm with a combination flange at angles of 45° and 90° to the face of the panel on all sides.