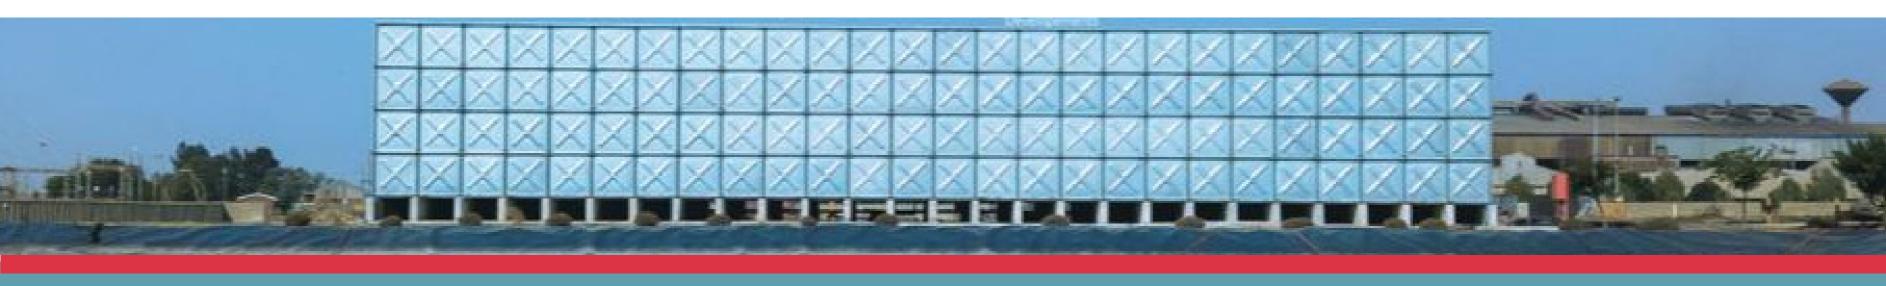

#### **Square Tanks**

Videx sectional steel water storage tanks come in a modular system, from capacities of 1.816kL to upward of 5000kL (5mL). Water Reservoirs are formed using prefabricated panels, cleats and internal bracing bolted together on site, to give an infinite range of sizes and capacities.

#### **Specifications Tank Panels**

• The nominal size of each panel after flanging is 1 220 mm × 1 220 mm with a combination flange at angles of 45° and 90° to the face of the panel on all sides.