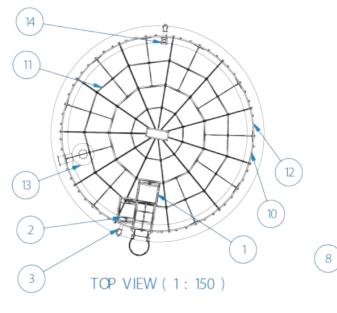

|      | PAI                     | RTS LIST                                                                                                        |
|------|-------------------------|-----------------------------------------------------------------------------------------------------------------|
| ITEM | PART NUMBER             | DESCRIPTION                                                                                                     |
| 1    | MANHOLE LANDING         | ACCESS HATCH, INTERNAL<br>LADDER & EXTERNAL LADDER,<br>SAFETY RAILINGS, PLATFORM                                |
| 2    | INFILL INSPECTION HATCH | PLATFORM, INSPECTION HATCH,<br>SAFETY RAILINGS                                                                  |
| 3    | INFILL LINE             | FLANGED BOLT CONNECTION TO<br>TANK WALL                                                                         |
| 4    | OUTLET                  | FLANGED BOLT CONNECTION TO<br>TANK WALL                                                                         |
| 5    | CAT-LADDER              | SAFETY CAGE & RAILINGS                                                                                          |
| 6    | RADIAL STIFFENERS       | 50x50x5 COMMERCIAL GRADE HDG<br>ANGLE IRON                                                                      |
| 8    | BASE ANGLE              | 60X60X6 ANGLE IRON                                                                                              |
| 7    | VERTICAL STIFFENERS     | U - CHANNEL                                                                                                     |
| 9    | WATER LEVEL INDICATOR   | PULLEY MECHANISM INDICATING<br>TRUE LEVEL                                                                       |
| 10   | LINER                   | 1000gsm HIGH TENACITY WOVEN,<br>FOOD GRADE POLYESTER UV<br>STABALISED PVC, APPROVED<br>AGAINST AS/NZS 4020:2005 |
| 11   | SPIDER ROOF             | RECTANGULAR TUBE, SELF<br>SUPPORTING STRUCTURE, HDG                                                             |
| 12   | TANK WALL               | ZINCALUME AZ150                                                                                                 |
| 13   | VORTEX INHIBITOR        | ANTI-VORTEX                                                                                                     |
| 14   | OVERFLOW                | INTERLNAL BELL MOUTH FLANGE<br>BOLTED                                                                           |
| 15   | ROOF                    | CORRUGATED ROOF SHEETING<br>0.58mm ZilNCALUME AZ150                                                             |
| 16   | VENTILATOR              | FABRICATED VENTILATION BOX                                                                                      |